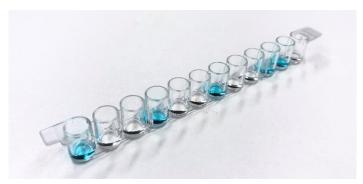

#### Description:

Enzyme-linked immunosorbent assay (ELISA) makes use of the specific interaction between antigen and antibody to detect the presence of a particular antigen or antibody. ELISA is usually used as a rapid diagnostic test for viral infection and pregnancy, etc. The ELISA Immunology Kit allows students to screen a number of patients who are suspicious of being infected by a virtual disease and find out the confirmed cases.

## Learning Objectives:

- Interaction between antigen and antibody
- Principle of ELISA
- Application of ELISA in real life

# Content for each group:

- 1 Positive Control
- 1 Negative Control
- 10 Protein Samples
- 12 Testing Wells
- Primary Antibody
- Secondary Antibody with Enzyme
- Substrate
- Wash Buffer
- User Manual

| Catalog No.   | Item                               | Unit Price |
|---------------|------------------------------------|------------|
| CCST-PRO-0105 | ELISA Immunology Kit for 5 groups  | \$1,000    |
| CCST-PRO-0110 | ELISA Immunology Kit for 10 groups | \$1,500    |