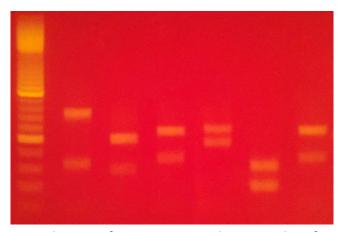

#### Description:

In a crime scene, DNA samples are often a strong evidence to identify a particular individual. These DNA samples are analyzed by DNA electrophoresis. In the Forensic DNA Gel Electrophoresis Kit, there are DNA samples found in a virtual crime scene and from 5 suspects. By comparing the DNA bands of different samples, students can act as detectives to find out which suspect is the most suspicious!

#### Learning Objectives:

- Principle of DNA electrophoresis
- Use of DNA analysis in forensic science

#### Content for each CCST-DNA-01S kit (1 gel):

- 6 DNA Samples with Loading Dye
- DNA Ladder
- Agarose (1g)
- 50X TAE buffer (12ml)
- SYBR Safe Stain (15μl, blue light illumination at λ 502nm is required)
- User Manual